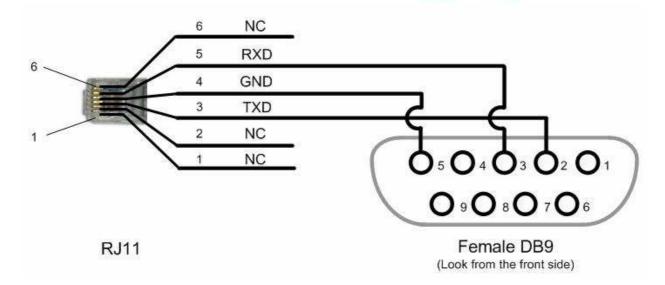

## **RJ11** Connector for RS232 Communication

## Cable connections to a PC serial port (Male DB9)